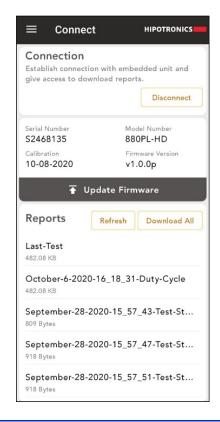

## Mobile App for HVT-DI series and 800PL-HD series

HIPODirect is HIPOTRONICS software app solution to wirelessly connect a mobile device to WiFi-direct capable products. Once connected the software can show product details, as well as view and download test reports. Once downloaded, the test reports can be easily shared in CSV format via e-mail or by uploading them to any cloud service. HIPODirect is also capable of downloading and installing the latest firmware available on any Hipotronics products connected via the software app.

## **FEATURES**

- ☑ Friendly and intuitive user interface
- Share test reports in CSV format via e-mail or by uploading them to an online cloud
- ☑ **View test report details** right on the app! Max voltage, max current, elapsed time, voltage and current graphs
- ☑ Update Hipotronics equipment to the latest firmware available
- ☑ 800PL-HD series and HVT-DI series compatible. Soon to include additional product lines.
- ☑ Compatible with Android OS (iOS coming soon!). Available to download from Google Play Store.