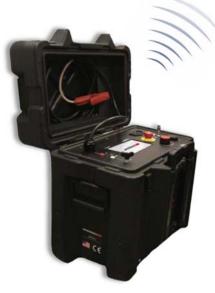

## Mobile App for HVT-DI series and 800PL-HD series

HIPODirect is HIPOTRONICS software app solution to wirelessly connect a mobile device to WiFi-direct capable products. Once connected the software can show product details, as well as view and download test reports. Once downloaded, the test reports can be easily shared in CSV format via e-mail or by uploading them to any cloud service. HIPODirect is also capable of downloading and installing the latest firmware available on any Hipotronics products connected via the software app.